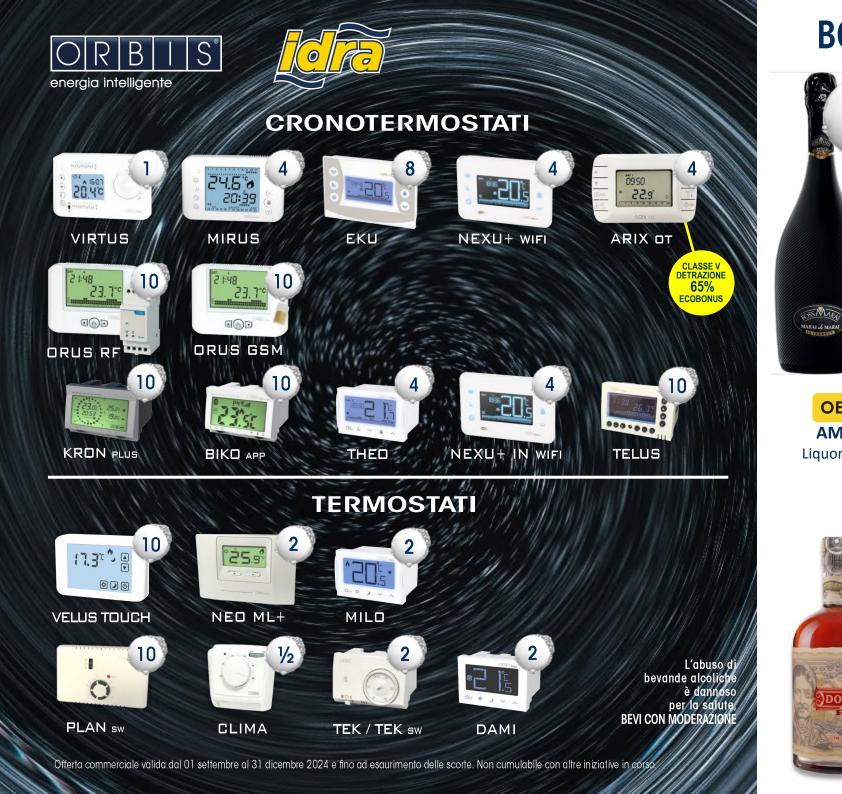

## PROMOZIONE BOLLICINE 2024

| Codici   | Modelli                | Punti | Q.Ta' | Totale Punti |
|----------|------------------------|-------|-------|--------------|
| OB326100 | VIRTUS BIANCO          | 1     |       |              |
| OB324700 | MIRUS BIANCO           | 4     |       |              |
| OB324710 | MIRUS ANTRACITE        | 4     |       |              |
| OB326400 | EKU BIANCO             | 8     |       |              |
| OB327400 | NEXU + WIFI BIANCO     | 4     |       |              |
| OB327410 | NEXU + WIFI NERO       | 4     |       |              |
| U400700  | ARIX OT                | 4     |       |              |
| OB324900 | ORUS RF                | 10    |       |              |
| OB324800 | ORUS GSM               | 10    |       |              |
| OB322510 | KRON PLUS ANTRACITE    | 10    |       |              |
| OB322520 | KRON PLUS ALLUMINIO    | 10    |       |              |
| OB325800 | BIKO APP BIANCO        | 10    |       |              |
| OB325810 | BIKO APP ANTRACITE     | 10    |       |              |
| OB325820 | BIKO APP ALLUMINIO     | 10    |       |              |
| OB326500 | THEO BIANCO/NERO       | 4     |       |              |
| OB327500 | NEXU + IN WIFI BIANCO  | 4     |       |              |
| OB327510 | NEXU + IN WIFI NERO    | 4     |       |              |
| OB326015 | TELUS BIANCO/ANTRACITE | 10    |       |              |

| Codici   | Modelli               | Punti        | Q.Ta' | Totale Punti |
|----------|-----------------------|--------------|-------|--------------|
| OB326000 | VELUS TOUCH BIANCO    | 10           |       |              |
| OB326010 | VELUS TOUCH ANTRACITE | 10           |       |              |
| OB324400 | NEO ML + BIANCO       | 2            |       |              |
| OB324410 | NEO ML + ANTRACITE    | 2            |       |              |
| OB326700 | MILO BIANCO/NERO      | 2            |       |              |
| OB325910 | PLAN SW               | 10           |       |              |
| OB320422 | CLIMA ML              | 1/2          |       |              |
| OB320522 | CLIMA MLI             | 1/2          |       |              |
| OB320622 | CLIMA MLW             | 1/2          |       |              |
| OB321232 | CLIMA FANCOIL         | 1/2          |       |              |
| OB322600 | TEK BIANCO            | 2            |       |              |
| OB322610 | TEK ANTRACITE         | 2            |       |              |
| OB322620 | TEK ALLUMINIO         | 2            |       |              |
| OB322700 | TEK SW BIANCO         | 2            |       |              |
| OB322710 | TEK SW ANTRACITE      | 2            |       |              |
| OB322720 | TEK SW ALLUMINIO      | 2            |       |              |
| OB326600 | DAMI BIANCO           | 2            |       |              |
| OB326610 | DAMI NERO             | 2            |       |              |
|          |                       | TOTALE PUNTI |       |              |